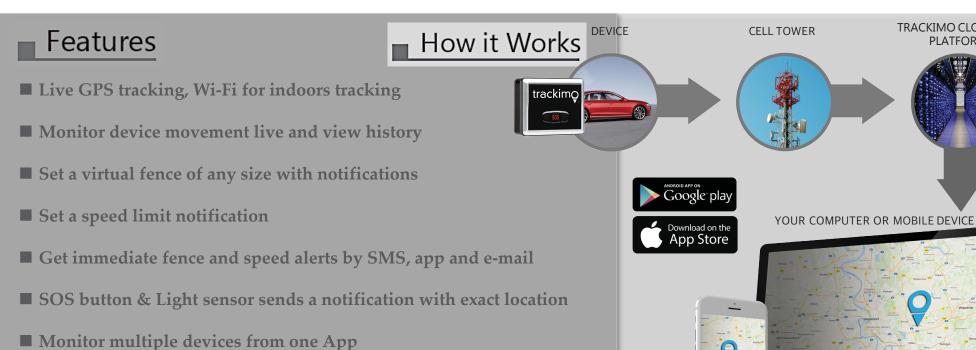

**NEW models of Cat-M1 / NB-IoT networks are available for preorder!** 

TRACKIMO CLOUD-IoT

**PLATFORM** 

■ Acceleration meter - motion detector