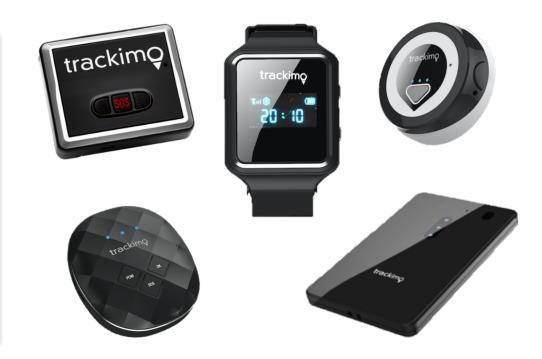

## Global IoT Platform and Advanced GPS/GSM/LTE/BT/WiFi Tracking Devices

## ■ The Facts

- 8 million cars are stolen annually
- Motorcycles, boats, rental cars and commercial vehicles worth 100 billion dollars stolen annually
- 800.000 children are reported missing worldwide annually
- 3 million out of 5 million Alzheimer's sufferers go missing annually
- 1 of 150 travelers will lose their luggage, 24 million pieces of luggage are lost every year
- There are 7.4 million dogs in Germany and 300.000 of them get lost each year
- 2 billion cargos disappear worldwide annually



**NEW models of Cat-M1 / NB-IoT networks are available for preorder!** 



























TRACKIMO CLOUD-IoT

**PLATFORM** 





■ Acceleration meter - motion detector