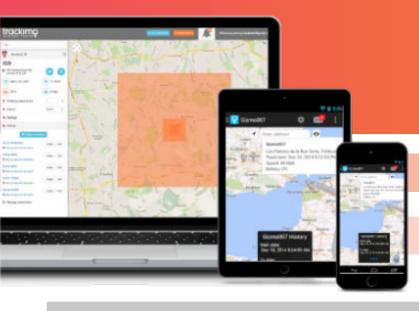

## Global IoT Platform and Advanced GPS/GSM/LTE/BT/WiFi Tracking Devices

## ■ The Facts

- 8 million cars are stolen annually
- Motorcycles, boats, rental cars and commercial vehicles worth 100 billion dollars stolen annually
- 800.000 children are reported missing worldwide annually
- 3 million out of 5 million Alzheimer's sufferers go missing annually
- 1 of 150 travelers will lose their luggage, 24 million pieces of luggage are lost every year
- There are 7.4 million dogs in Germany and 300.000 of them get lost each year
- 2 billion cargos disappear worldwide annually



**NEW models of Cat-M1 / NB-IoT networks are available for preorder!** 



























TRACKIMO CLOUD-IoT

**PLATFORM** 





■ Acceleration meter - motion detector