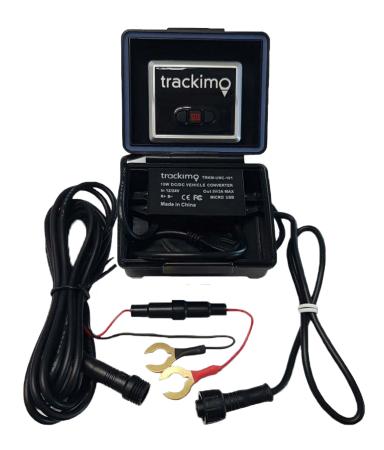

## 3G Trackimo Car/Marine GPS Tracker + Power Regulator + WaterproofBox

This Waterproof box provided marine conditions protection to your Trackimo tracker. It can be used for cars or any marine vessel: boats, outboards or Jetski.

## How to use:

- **1.** After charging the tracker, place your Trackimo 2G or 3G device inside the waterproof box.
- **2.** Connect the micro USB connector to the Trackimo. Close the cover till you hear a strong "click".
- **3.** Connect the (+)Plus (red wire) and the (-)Minus (black wire) to the 12v-24v battery or power wiring of your vessel. The little fuse on the red wire, will protect your vessel's battery from short circuits and/or wiring accidents. If for some reason your vessel's battery will be drained or disconnected, Trackimo will work for few days with its internal battery till it's drained. Once your vessel's battery is restored, the Trackimo will turn itself on automatically.