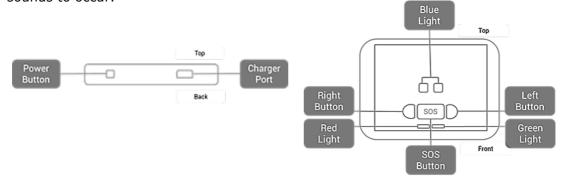

## **Your Device Lights and Sounds**

To provide you with a richer visual and audio experience, the device will display lights and make sounds. The picture below shows where all the buttons and lights are located on the device and the table below shows what causes these lights and sounds to occur.

| When this happens                                     | Lights                                     | Sounds        |
|-------------------------------------------------------|--------------------------------------------|---------------|
| Power on the device                                   | Green light will flash 3 times             | 2 short beeps |
| Power off the device                                  | Red light will flash twice                 | Long beep     |
| Connected to mobile network                           | Left blue light on for 4 seconds           | Long beep     |
| Any key is pressed                                    | Green light turns on for 3 seconds         |               |
| SOS key pressed for 2 seconds                         | Both blue lights flash twice               | Long beep     |
| Left or Right key pressed for 2 seconds               | Corresponding blue light flashes twice     | Long beep     |
| Low Battery                                           | Red light flashing                         |               |
| Charging                                              | Red light slowly flashing                  |               |
| Plugged in and fully charged                          | Red light steady                           |               |
| Cellular network and GPS not connected                | Left and right blue lights flash slowly    | Short beep    |
| No cellular network connection, GPS connected reached | Right blue light turns on for<br>4 seconds | Short beep    |
| Cellular network and GPS connection reached           | Left blue light on for 4 seconds           | Short beep    |