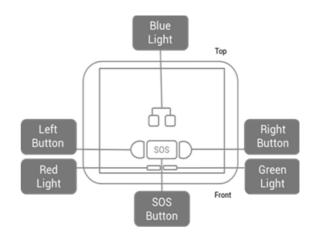

## **Your Device Lights and Sounds**

To provide you with a richer visual and audio experience, the device will display lights and make sounds. The picture below shows where all the buttons and lights are located on the device and the table below shows what causes these lights and sounds to occur.

## lights of trackimo

## Short pressing the top power button will display the device status

1. Green light will appear when you turn on your device

2. Red light will appear when you turn off your device

3. Left blue light your device connected to GSM (cellular network)

4. Right & Left blue light is on your device is connected to GSM & GPS

5. please note that if lights are blinking and not stable your device is trying to connect the network without success